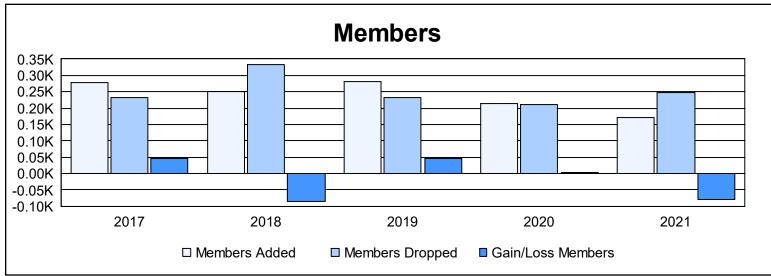

District 118 R As of June 2021 Cumulative

| Year      | New<br>Clubs | Dropped<br>Clubs | Gain/<br>Loss<br>Clubs | New<br>Members | Charter<br>Members | Reinstate<br>Members | Transfer<br>Members | Total<br>Member<br>Added | Total<br>Members<br>Dropped | Gain/<br>Loss<br>Members |
|-----------|--------------|------------------|------------------------|----------------|--------------------|----------------------|---------------------|--------------------------|-----------------------------|--------------------------|
| 2016-2017 | 3            | 0                | 3                      | 175            | 90                 | 8                    | 6                   | 279                      | 233                         | 46                       |
| 2017-2018 | 4            | 1                | 3                      | 130            | 104                | 7                    | 9                   | 250                      | 334                         | -84                      |
| 2018-2019 | 4            | 2                | 2                      | 158            | 108                | 4                    | 10                  | 280                      | 233                         | 47                       |
| 2019-2020 | 3            | 2                | 1                      | 73             | 108                | 25                   | 7                   | 213                      | 211                         | 2                        |
| 2020-2021 | 0            | 3                | -3                     | 126            | 11                 | 26                   | 7                   | 170                      | 248                         | -78                      |
| Average   | 3            | 2                | 1                      | 132            | 84                 | 14                   | 8                   | 238                      | 252                         | -13                      |