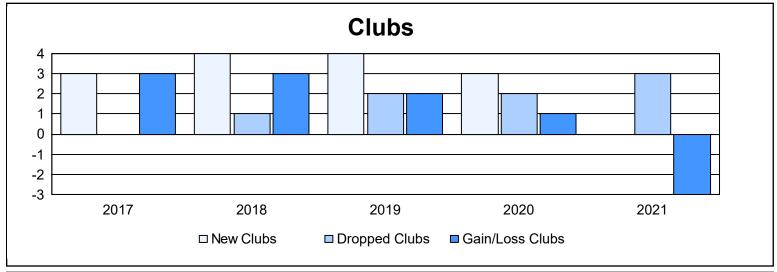

District 118 R As of June 2021 Cumulative

| Year      | New<br>Clubs | Dropped<br>Clubs | Gain/<br>Loss<br>Clubs | New<br>Members | Charter<br>Members | Reinstate<br>Members | Transfer<br>Members | Total<br>Member<br>Added | Total<br>Members<br>Dropped | Gain/<br>Loss<br>Members |
|-----------|--------------|------------------|------------------------|----------------|--------------------|----------------------|---------------------|--------------------------|-----------------------------|--------------------------|
| 2016-2017 | 3            | 0                | 3                      | 175            | 90                 | 8                    | 6                   | 279                      | 233                         | 46                       |
| 2017-2018 | 4            | 1                | 3                      | 130            | 104                | 7                    | 9                   | 250                      | 334                         | -84                      |
| 2018-2019 | 4            | 2                | 2                      | 158            | 108                | 4                    | 10                  | 280                      | 233                         | 47                       |
| 2019-2020 | 3            | 2                | 1                      | 73             | 108                | 25                   | 7                   | 213                      | 211                         | 2                        |
| 2020-2021 | 0            | 3                | -3                     | 126            | 11                 | 26                   | 7                   | 170                      | 248                         | -78                      |
| Average   | 3            | 2                | 1                      | 132            | 84                 | 14                   | 8                   | 238                      | 252                         | -13                      |